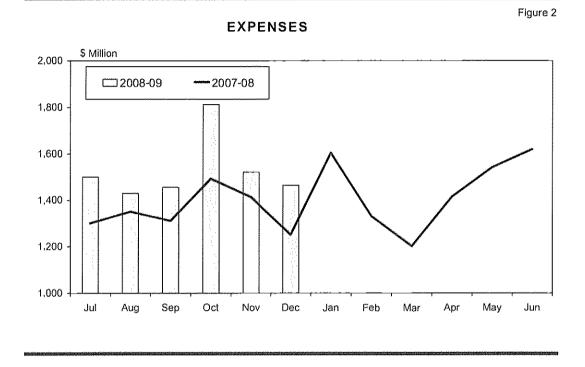

Figure 2 shows that relative to monthly expenses in 2008-09, general government spending is tracking consistently above 2007-08 performance.