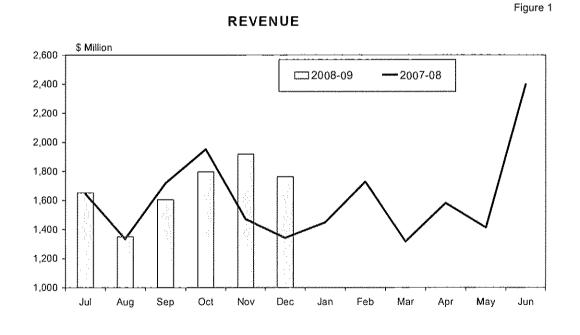

#### Revenue

Revenue in the six months to 31 December 2008 totalled \$9,992 million, or 49.5% of the full-year budget estimate for 2008-09. This was \$530 million (or 5.6%) higher than the same period in 2007-08 and primarily reflects:

- higher royalty income (up \$503 million), largely from higher contract prices and volumes for iron ore this year, partially offset by the impact of a higher exchange rate (which has since reduced significantly) and lower nickel prices;
- lower taxation (down \$314 million), mainly due to:
  - lower transfer duty (down \$610 million), primarily due to ongoing weakness in the property market, with the residential market in particular, experiencing lower sales volumes and prices relative to last year;
  - higher payroll tax collections (up \$196 million), reflecting private sector employment and wage growth during early 2008-09 relative to conditions a year ago;

- higher land tax revenue (up \$142 million), due primarily to the impact of higher land value assessments by the Valuer General, partially offset by adjustments to land tax scales which took effect this year; and
- lower 'other' property taxes (down \$57 million), primarily due to the abolition of mortgage duty from 1 July 2008;
- higher recurrent grants and subsidies from the Commonwealth (up \$208 million), mainly due to:
  - higher North West Shelf petroleum royalties (up \$121 million), reflecting higher oil prices during the first quarter of 2008-09;
  - higher Commonwealth funding for elective surgery, home and community care and vaccines, and the timing of other health sector grants (up \$90 million);
  - higher funding for non-government schools reflecting indexation and higher enrolment numbers (up \$27 million); and
  - lower GST grants (down \$72 million), due to a lower share of national GST revenue.
- higher capital grants and subsidies (up \$71 million), mainly due to accelerated Commonwealth funding for the New Perth-Bunbury Highway.

The following chart shows revenue collections over the first six months of 2008-09, relative to monthly revenue recorded through 2007-08.

5