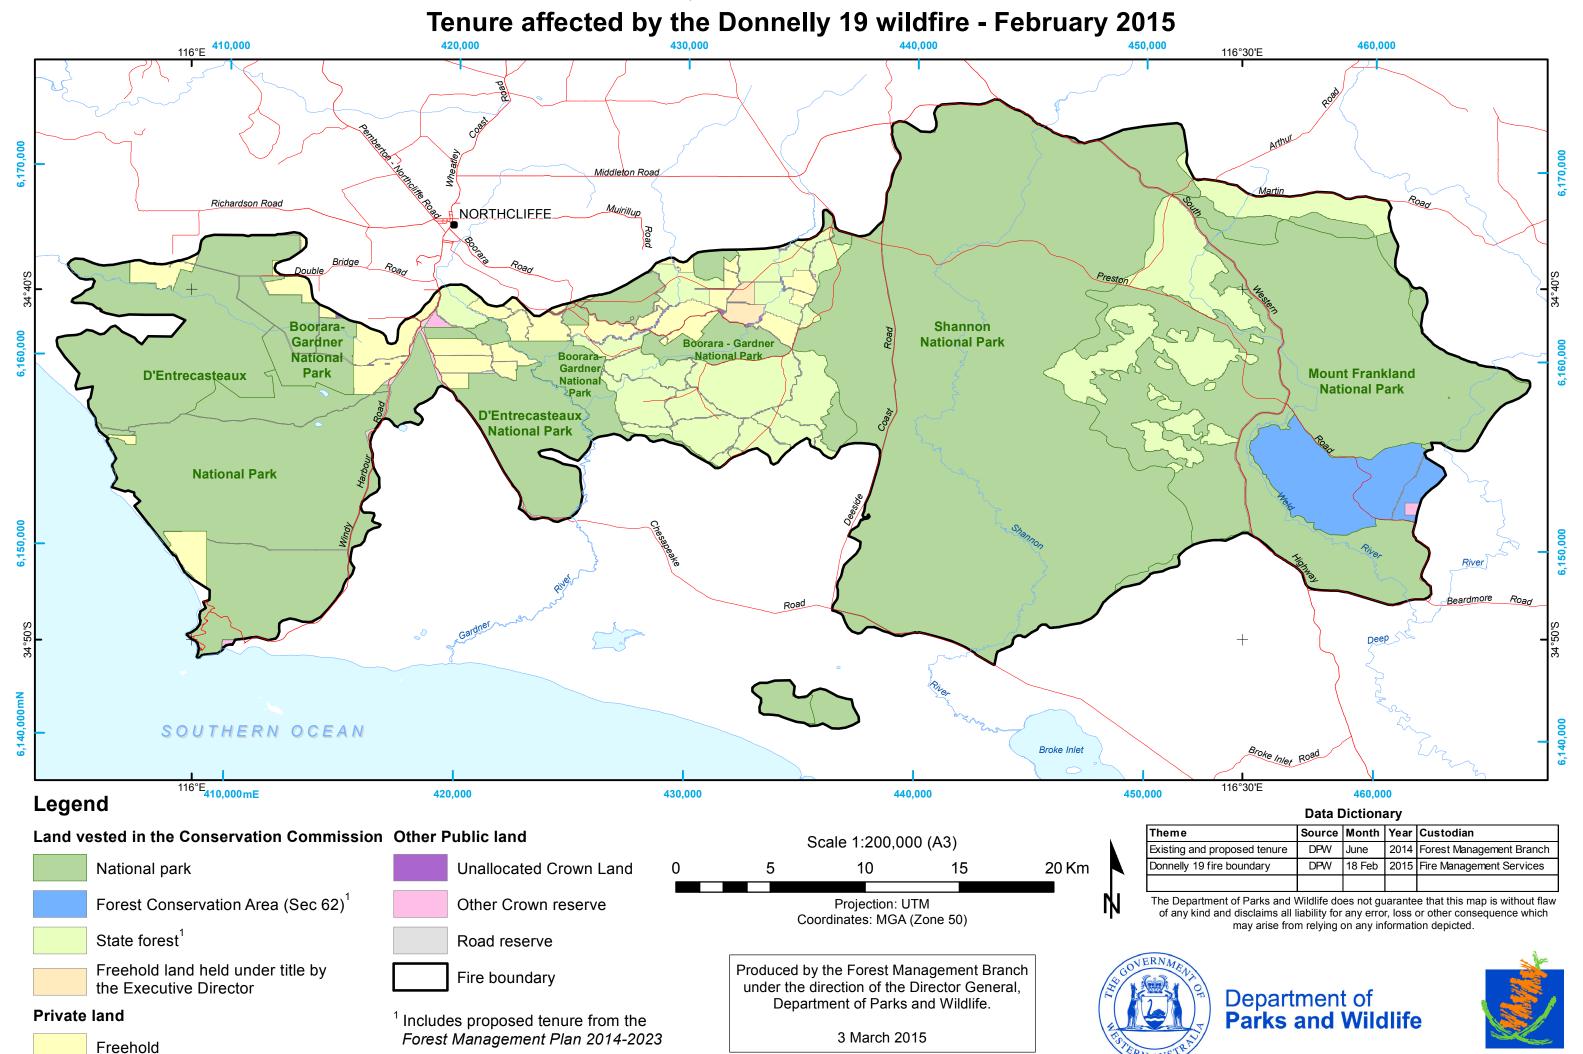

## **Question on Notice LC 2431**



## **Question on Notice LC 2431**



15

5 March 2015

20 Km

## Legend 10 Scheduled prescribed burn Fuel age 5 year old Projection: UTM Coordinates: MGA (Zone 50) 2015 1 year old 6 year old 2016 2 year old 7 year old Produced by the Forest Management Branch 2017 3 year old >7 year old under the direction of the Director General, Department of Parks and Wildlife. Fire boundary 4 year old

| Theme                     | Source | Month    | Year | Custodian                |
|---------------------------|--------|----------|------|--------------------------|
| Fuel age                  | DPW    | December | 2014 | Fire Management Services |
| Prescribed burns          | DPW    | December | 2014 | Fire Management Services |
| Donnelly 19 fire boundary | DPW    | 18 Feb   | 2015 | Fire Manageme