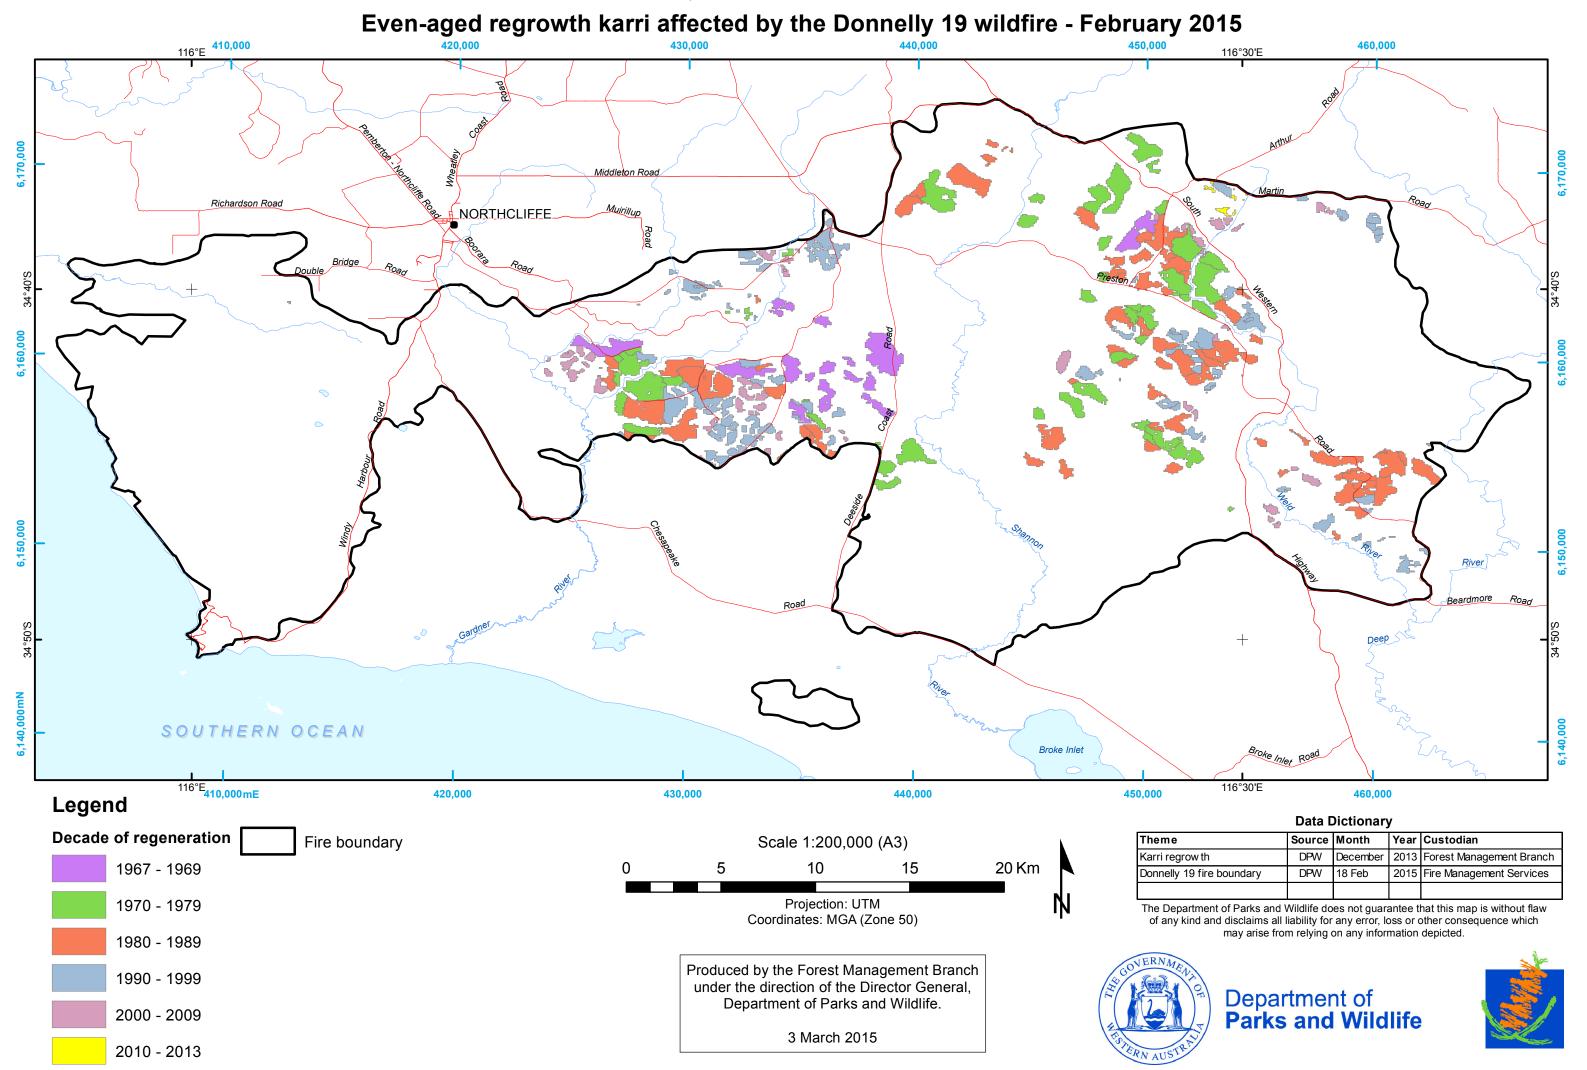

year old under the direction of the Director General, Department of Parks and Wildlife. Fire boundary 4 year old

| Theme                     | Source | Month    | Year | Custodian                |
|---------------------------|--------|----------|------|--------------------------|
| Fuel age                  | DPW    | December | 2014 | Fire Management Services |
| Prescribed burns          | DPW    | December | 2014 | Fire Management Services |
| Donnelly 19 fire boundary | DPW    | 18 Feb   | 2015 | Fire Management Services |

The Department of Parks and Wildlife does not guarantee that this map is without flaw of any kind and disclaims all liability for any error, loss or other consequence which may arise from relying on any information depicted.





## **Question on Notice LC 2431**