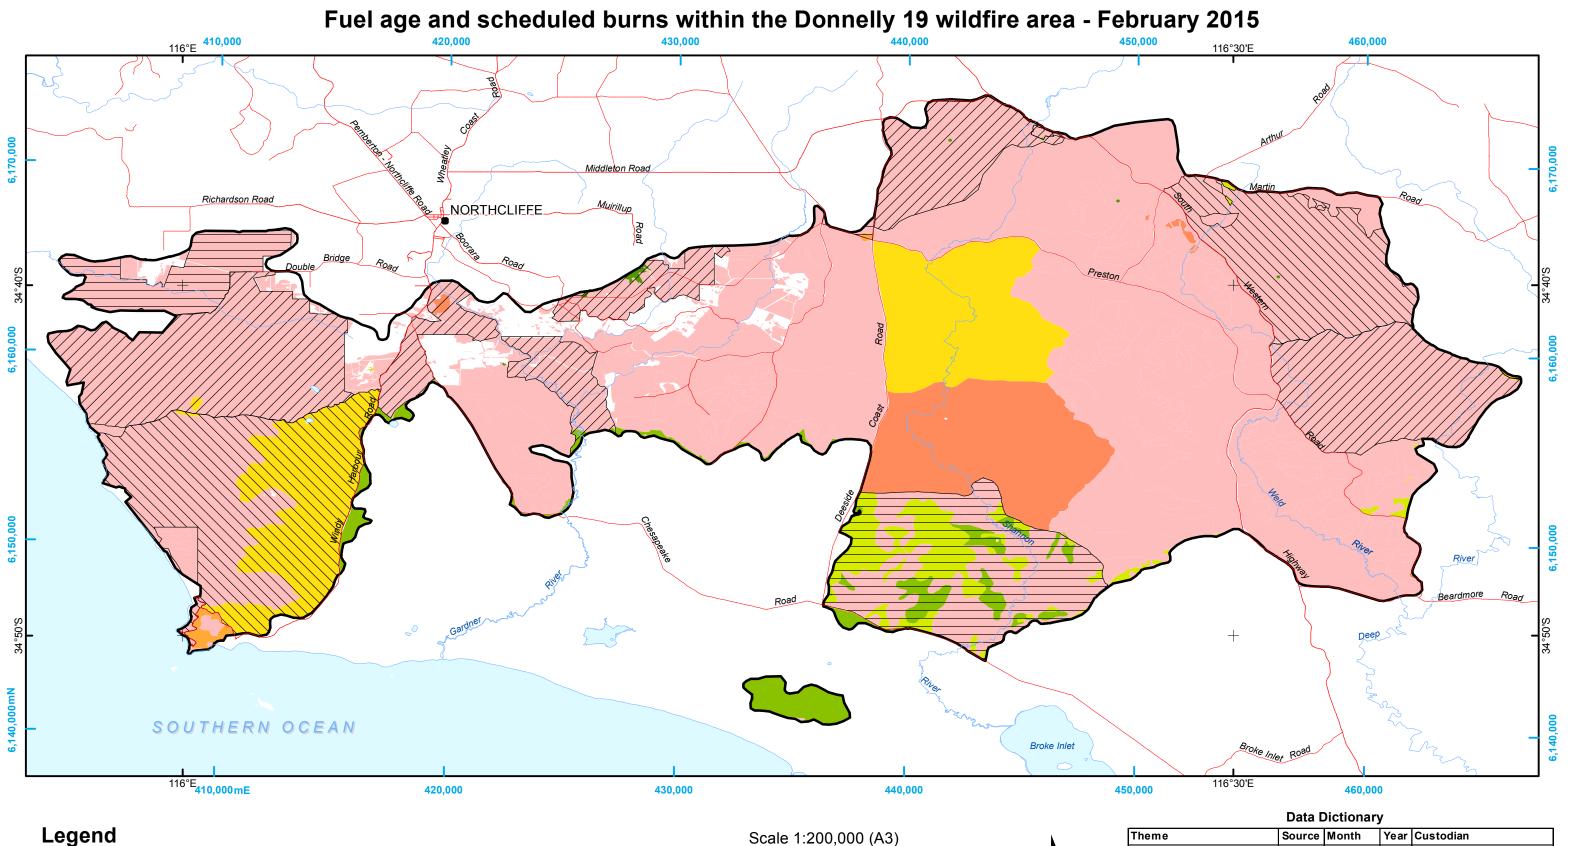

## Legend 10 Scheduled prescribed burn Fuel age 5 year old Projection: UTM Coordinates: MGA (Zone 50) 2015 1 year old 6 year old 2016 2 year old 7 year old Produced by the Forest Management Branch 2017 3 year old >7 year old under the direction of the Director General, Department of Parks and Wildlife. Fire boundary 4 year old

| Theme                     | Source | Month    | Year | Custodian                |
|---------------------------|--------|----------|------|--------------------------|
| Fuel age                  | DPW    | December | 2014 | Fire Management Services |
| Prescribed burns          | DPW    | December | 2014 | Fire Management Services |
| Donnelly 19 fire boundary | DPW    | 18 Feb   | 2015 | Fire Management Services |